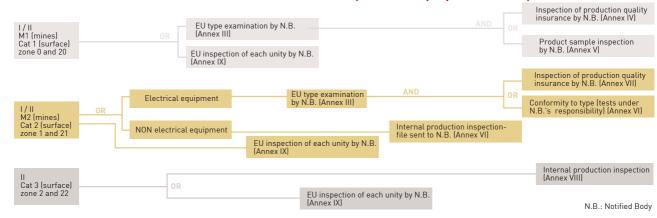

## CONFORMITY ASSESSMENT PROCEDURES (ATEX 2014/34/EU Directive)

LCIE, as a European Notified Body, confirms the conformity of your functional units and assemblies according to annex IX of ATEX Directive 2014/34/EU