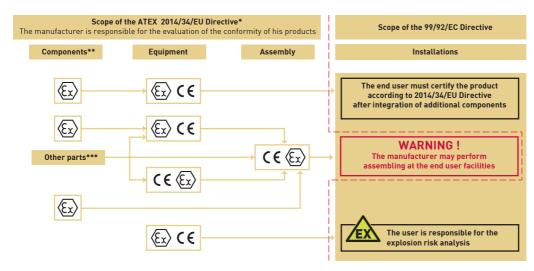

# SCOPE OF BOTH 99/92/EC AND 2014/34/EU ATEX DIRECTIVES

The dotted line indicates the limit of responsability between the manufacturer and the end user (manufacturer, assembler, installer, etc.) \* If the end user manufactures for its own use, he assumes the

same responsabilities as a manufacturer

Without autonomous function

\*\*\* Parts not certified (to be certified or not)